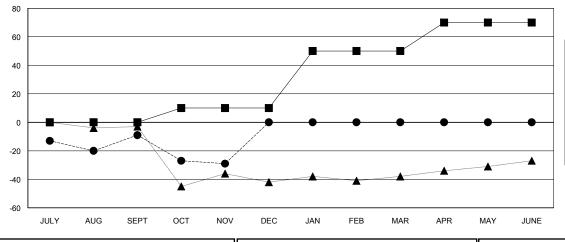

## GOALS AND ACTUAL MEMBERS CUMULATIVE

| -■- MEMBER GROWTH NET GOAL        |  |
|-----------------------------------|--|
| - ● - MEMBER GROWTH ACTUAL        |  |
| - ▲ - LAST YEAR MEMBERSHIP ACTUAL |  |
|                                   |  |
|                                   |  |