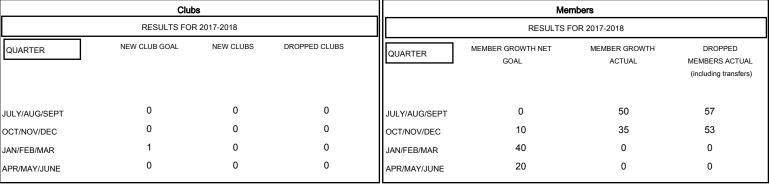

# GOALS AND ACTUAL NEW CLUBS CUMULATIVE

## GOALS AND ACTUAL MEMBERS CUMULATIVE

| -■- MEMBER GROWTH NET GOAL        |  |
|-----------------------------------|--|
| - ● - MEMBER GROWTH ACTUAL        |  |
| - ▲ - LAST YEAR MEMBERSHIP ACTUAL |  |
|                                   |  |
|                                   |  |

| DROPPED CLUBS: 0 |     |
|------------------|-----|
| DROPPED MEMBERS  |     |
| DECEASED         | 13  |
| CLUB CANCELLED   | 0   |
| OTHER            | 97  |
| TOTAL            | 110 |

| 27 CLUBS OF 58 ADDED 1 OR MORE |  |
|--------------------------------|--|
| NEW MEMBERS                    |  |
|                                |  |
|                                |  |